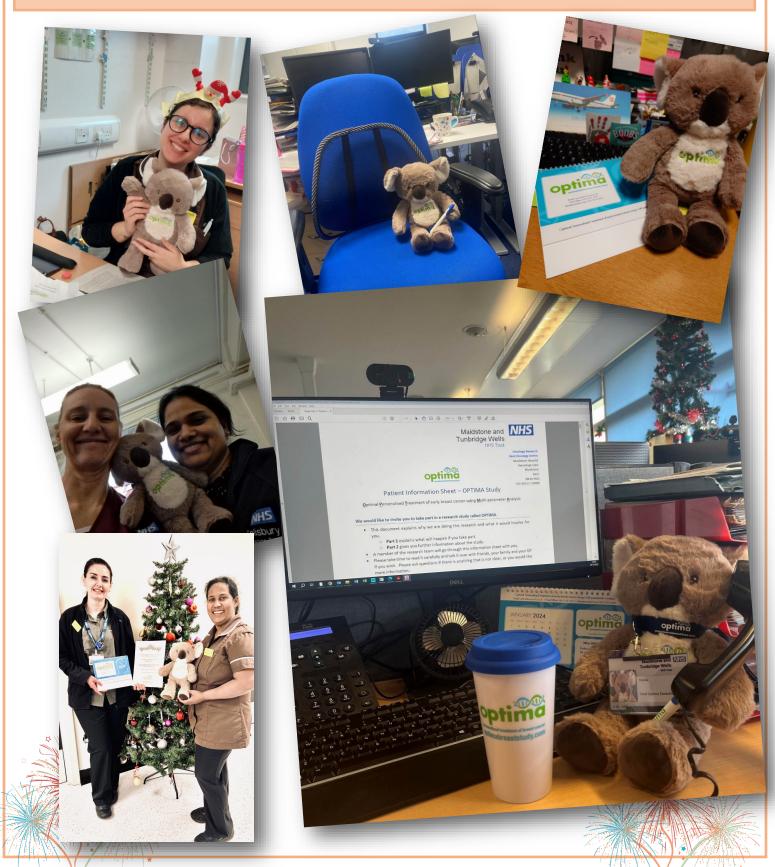

# Newsletter January 2024

Optimal Personalised Treatment of early breast cancer using Multi-parameter Analysis

The #OPTIMAKoala was developed to celebrate the OPTIMA expansion into Australia and New Zealand. We recently had our first Australian participant randomised!

If you would like a koala please email us: optima@warwick.ac.uk

Thank you to those who have emailed us pictures of their cuddly new colleagues! Keep them coming!